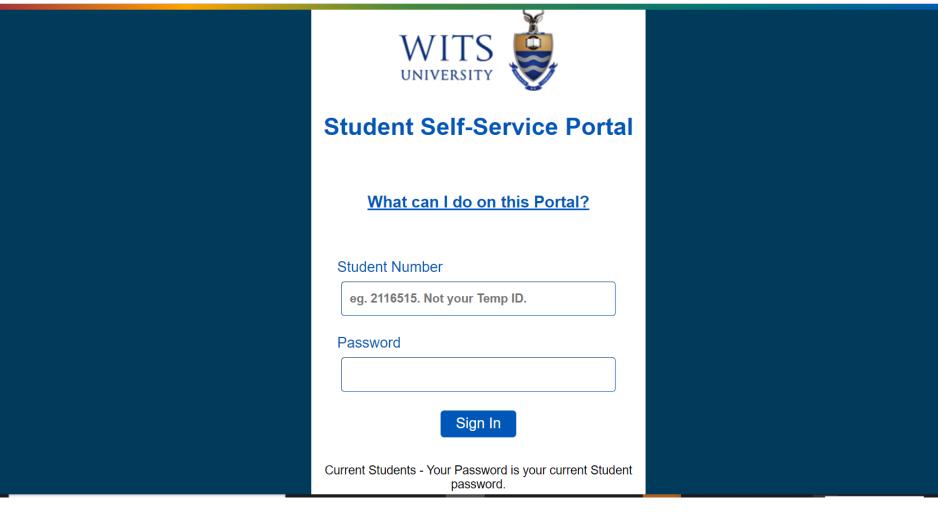

## On the **'Self Service Portal'** enter Student ID and Password to sign in

 $\leftarrow \rightarrow \ \mathbf{C} \quad \textbf{ a self-service.wits.ac.za/psp/csprod/UW_SELF_SERVICE/HRMS/?&cmd=login&languageCd=ENG}$ 