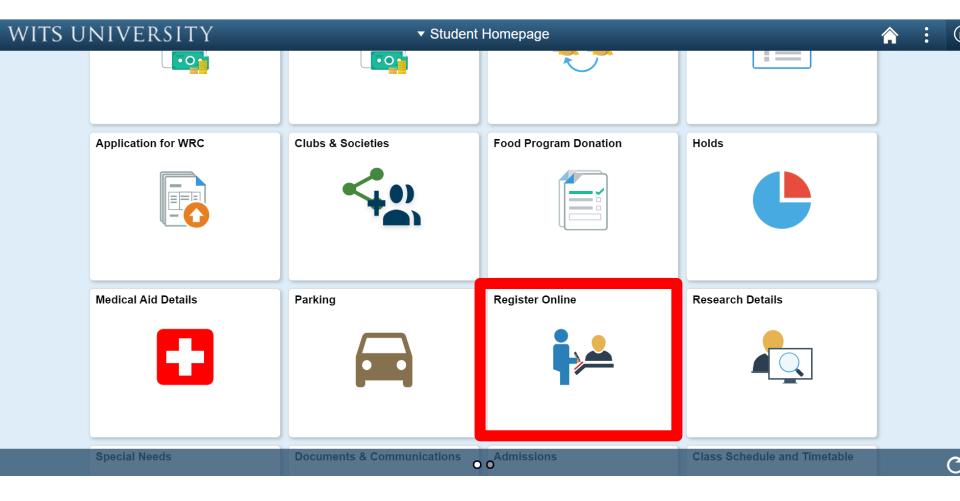

### Click on 'Register-Online'

### Then click on 'Biographic Questionnaire'

| Student Homepage           |                     | F                    | Register Online     |                |        |  |      | ۲    |
|----------------------------|---------------------|----------------------|---------------------|----------------|--------|--|------|------|
| 🗚 Register Online          |                     |                      |                     | Student Center | ~ (>>) |  |      | Help |
| 表 First Fee Payment        | Online Registration |                      |                     | L              |        |  |      |      |
| Biographical Questionnaire | Please Click 'Next  | ' to proceed with Or | line Registration.  |                |        |  |      |      |
| Proof of Registration      | Career              | Program              | Program Description | Plan           |        |  | Next |      |
|                            |                     |                      |                     |                |        |  | Next |      |
|                            |                     |                      |                     |                |        |  |      |      |
|                            |                     |                      |                     |                |        |  |      |      |
|                            |                     |                      |                     |                |        |  |      |      |
|                            |                     |                      |                     |                |        |  |      |      |
|                            |                     |                      |                     |                |        |  |      |      |
|                            |                     |                      |                     |                |        |  |      |      |
|                            |                     |                      |                     |                |        |  |      |      |
|                            |                     |                      |                     |                |        |  |      |      |
|                            |                     |                      |                     |                |        |  |      |      |