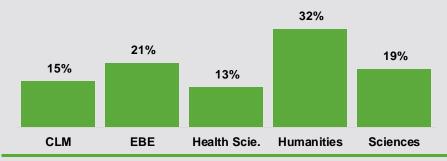

|                                            |                         |                      | UNIVERSITY OF THE TOTAL TOTAL |  |
|--------------------------------------------|-------------------------|----------------------|-------------------------------|--|
| University factors                         | Severe Depression (153) | Severe Anxiety (373) | Low resilience (621)          |  |
| Faculty                                    |                         |                      |                               |  |
| CLM                                        | 10%                     | 12%                  | 10%                           |  |
| EBE                                        | 22%                     | 21%                  | 20%                           |  |
| HS                                         | 12%                     | 13%                  | 14%                           |  |
| ним                                        | 35%                     | 32%                  | 36%                           |  |
| SC                                         | 21%                     | 22%                  | 19%                           |  |
| Program type                               |                         |                      |                               |  |
| General academic 1st<br>bachelors degree   | 51%                     | 56%                  | 54%                           |  |
| Professional academic 1st bachelors degree | 48%                     | 43%                  | 46%                           |  |
| Progress outcome                           |                         |                      |                               |  |
| Not permitted to proceed                   | 29%                     | 24%                  | 27%                           |  |
| Permitted to proceed                       | 71%                     | 76%                  | 73%                           |  |
| Wits Experience                            |                         |                      |                               |  |
| Good                                       | 19%                     | 36%                  | 41%                           |  |
| Satisfactory                               | 18%                     | 9%                   | 51%                           |  |
| Poor                                       | 63%                     | 55%                  | 8%                            |  |