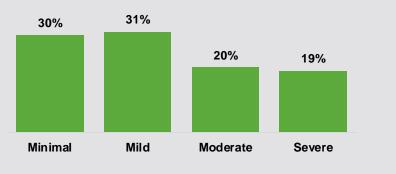

### GAD-7

|                        | -                       |                      | UNIVERSITY OF THE UNIVERSITY O |  |
|------------------------|-------------------------|----------------------|--------------------------------------------------------------------------------------------------------------------------------------------------------------------------------------------------------------------------------------------------------------------------------------------------------------------------------------------------------------------------------------------------------------------------------------------------------------------------------------------------------------------------------------------------------------------------------------------------------------------------------------------------------------------------------------------------------------------------------------------------------------------------------------------------------------------------------------------------------------------------------------------------------------------------------------------------------------------------------------------------------------------------------------------------------------------------------------------------------------------------------------------------------------------------------------------------------------------------------------------------------------------------------------------------------------------------------------------------------------------------------------------------------------------------------------------------------------------------------------------------------------------------------------------------------------------------------------------------------------------------------------------------------------------------------------------------------------------------------------------------------------------------------------------------------------------------------------------------------------------------------------------------------------------------------------------------------------------------------------------------------------------------------------------------------------------------------------------------------------------------------|--|
| Demographic factors    | Severe Depression (153) | Severe Anxiety (373) | Low resilience (621)                                                                                                                                                                                                                                                                                                                                                                                                                                                                                                                                                                                                                                                                                                                                                                                                                                                                                                                                                                                                                                                                                                                                                                                                                                                                                                                                                                                                                                                                                                                                                                                                                                                                                                                                                                                                                                                                                                                                                                                                                                                                                                           |  |
| Gender                 |                         |                      |                                                                                                                                                                                                                                                                                                                                                                                                                                                                                                                                                                                                                                                                                                                                                                                                                                                                                                                                                                                                                                                                                                                                                                                                                                                                                                                                                                                                                                                                                                                                                                                                                                                                                                                                                                                                                                                                                                                                                                                                                                                                                                                                |  |
| Male                   | 25%                     | 25%                  | 27%                                                                                                                                                                                                                                                                                                                                                                                                                                                                                                                                                                                                                                                                                                                                                                                                                                                                                                                                                                                                                                                                                                                                                                                                                                                                                                                                                                                                                                                                                                                                                                                                                                                                                                                                                                                                                                                                                                                                                                                                                                                                                                                            |  |
| Gender neutral         | 0%                      | 0%                   | 0%                                                                                                                                                                                                                                                                                                                                                                                                                                                                                                                                                                                                                                                                                                                                                                                                                                                                                                                                                                                                                                                                                                                                                                                                                                                                                                                                                                                                                                                                                                                                                                                                                                                                                                                                                                                                                                                                                                                                                                                                                                                                                                                             |  |
| Female                 | 75%                     | 75%                  | 73%                                                                                                                                                                                                                                                                                                                                                                                                                                                                                                                                                                                                                                                                                                                                                                                                                                                                                                                                                                                                                                                                                                                                                                                                                                                                                                                                                                                                                                                                                                                                                                                                                                                                                                                                                                                                                                                                                                                                                                                                                                                                                                                            |  |
| Race                   |                         |                      |                                                                                                                                                                                                                                                                                                                                                                                                                                                                                                                                                                                                                                                                                                                                                                                                                                                                                                                                                                                                                                                                                                                                                                                                                                                                                                                                                                                                                                                                                                                                                                                                                                                                                                                                                                                                                                                                                                                                                                                                                                                                                                                                |  |
| African                | 78%                     | 74%                  | 72%                                                                                                                                                                                                                                                                                                                                                                                                                                                                                                                                                                                                                                                                                                                                                                                                                                                                                                                                                                                                                                                                                                                                                                                                                                                                                                                                                                                                                                                                                                                                                                                                                                                                                                                                                                                                                                                                                                                                                                                                                                                                                                                            |  |
| White                  | 9%                      | 13%                  | 12%                                                                                                                                                                                                                                                                                                                                                                                                                                                                                                                                                                                                                                                                                                                                                                                                                                                                                                                                                                                                                                                                                                                                                                                                                                                                                                                                                                                                                                                                                                                                                                                                                                                                                                                                                                                                                                                                                                                                                                                                                                                                                                                            |  |
| Indian                 | 11%                     | 9%                   | 10%                                                                                                                                                                                                                                                                                                                                                                                                                                                                                                                                                                                                                                                                                                                                                                                                                                                                                                                                                                                                                                                                                                                                                                                                                                                                                                                                                                                                                                                                                                                                                                                                                                                                                                                                                                                                                                                                                                                                                                                                                                                                                                                            |  |
| Coloured               | 3%                      | 5%                   | 4%                                                                                                                                                                                                                                                                                                                                                                                                                                                                                                                                                                                                                                                                                                                                                                                                                                                                                                                                                                                                                                                                                                                                                                                                                                                                                                                                                                                                                                                                                                                                                                                                                                                                                                                                                                                                                                                                                                                                                                                                                                                                                                                             |  |
| Chinese                | 0%                      | 0%                   | 0%                                                                                                                                                                                                                                                                                                                                                                                                                                                                                                                                                                                                                                                                                                                                                                                                                                                                                                                                                                                                                                                                                                                                                                                                                                                                                                                                                                                                                                                                                                                                                                                                                                                                                                                                                                                                                                                                                                                                                                                                                                                                                                                             |  |
| Age groups             |                         |                      |                                                                                                                                                                                                                                                                                                                                                                                                                                                                                                                                                                                                                                                                                                                                                                                                                                                                                                                                                                                                                                                                                                                                                                                                                                                                                                                                                                                                                                                                                                                                                                                                                                                                                                                                                                                                                                                                                                                                                                                                                                                                                                                                |  |
| 17-18 Years            | 79%                     | 78%                  | 77%                                                                                                                                                                                                                                                                                                                                                                                                                                                                                                                                                                                                                                                                                                                                                                                                                                                                                                                                                                                                                                                                                                                                                                                                                                                                                                                                                                                                                                                                                                                                                                                                                                                                                                                                                                                                                                                                                                                                                                                                                                                                                                                            |  |
| 19 Years +             | 21%                     | 22%                  | 23%                                                                                                                                                                                                                                                                                                                                                                                                                                                                                                                                                                                                                                                                                                                                                                                                                                                                                                                                                                                                                                                                                                                                                                                                                                                                                                                                                                                                                                                                                                                                                                                                                                                                                                                                                                                                                                                                                                                                                                                                                                                                                                                            |  |
| Place of residence     |                         |                      |                                                                                                                                                                                                                                                                                                                                                                                                                                                                                                                                                                                                                                                                                                                                                                                                                                                                                                                                                                                                                                                                                                                                                                                                                                                                                                                                                                                                                                                                                                                                                                                                                                                                                                                                                                                                                                                                                                                                                                                                                                                                                                                                |  |
| University residence   | 39%                     | 41%                  | 39%                                                                                                                                                                                                                                                                                                                                                                                                                                                                                                                                                                                                                                                                                                                                                                                                                                                                                                                                                                                                                                                                                                                                                                                                                                                                                                                                                                                                                                                                                                                                                                                                                                                                                                                                                                                                                                                                                                                                                                                                                                                                                                                            |  |
| Home/Pvt. Accomodation | 61%                     | 59%                  | 61%                                                                                                                                                                                                                                                                                                                                                                                                                                                                                                                                                                                                                                                                                                                                                                                                                                                                                                                                                                                                                                                                                                                                                                                                                                                                                                                                                                                                                                                                                                                                                                                                                                                                                                                                                                                                                                                                                                                                                                                                                                                                                                                            |  |
|                        | 0170                    | 0070                 | 0170                                                                                                                                                                                                                                                                                                                                                                                                                                                                                                                                                                                                                                                                                                                                                                                                                                                                                                                                                                                                                                                                                                                                                                                                                                                                                                                                                                                                                                                                                                                                                                                                                                                                                                                                                                                                                                                                                                                                                                                                                                                                                                                           |  |