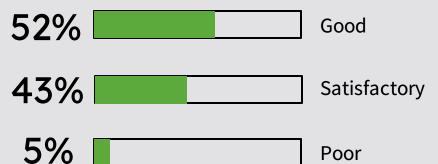

|                                            |                         |                      | UNIVERSITY OF THE TOTAL TOTAL |  |
|--------------------------------------------|-------------------------|----------------------|-------------------------------|--|
| University factors                         | Severe Depression (153) | Severe Anxiety (373) | Low resilience (621)          |  |
| Faculty                                    |                         |                      |                               |  |
| CLM                                        | 10%                     | 12%                  | 10%                           |  |
| EBE                                        | 22%                     | 21%                  | 20%                           |  |
| HS                                         | 12%                     | 13%                  | 14%                           |  |
| ним                                        | 35%                     | 32%                  | 36%                           |  |
| SC                                         | 21%                     | 22%                  | 19%                           |  |
| Program type                               |                         |                      |                               |  |
| General academic 1st<br>bachelors degree   | 51%                     | 56%                  | 54%                           |  |
| Professional academic 1st bachelors degree | 48%                     | 43%                  | 46%                           |  |
| Progress outcome                           |                         |                      |                               |  |
| Not permitted to proceed                   | 29%                     | 24%                  | 27%                           |  |
| Permitted to proceed                       | 71%                     | 76%                  | 73%                           |  |
| Wits Experience                            |                         |                      |                               |  |
| Good                                       | 19%                     | 36%                  | 41%                           |  |
| Satisfactory                               | 18%                     | 9%                   | 51%                           |  |
| Poor                                       | 63%                     | 55%                  | 8%                            |  |