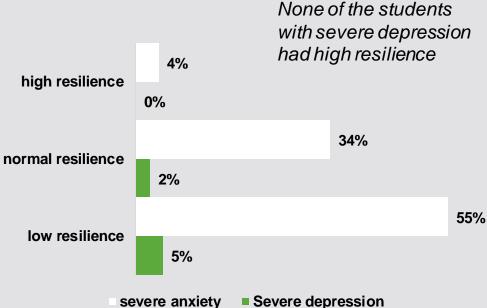

## **CMDs and Resilience**

UNIVERSITY OF THE WITWATERSRAND

- Most females had severe anxiety and severe depression but low resilience (at risk)
- African students had high % of severe depression and anxiety and most had low resilience

All these results show that, when the resilience is low, then depression and anxiety is severe.

Therefore, this study recommends that initiation of programs that can strengthen students resilience in order to eliminate their chance of severe anxiety and depression - this will ultimately promote the students success