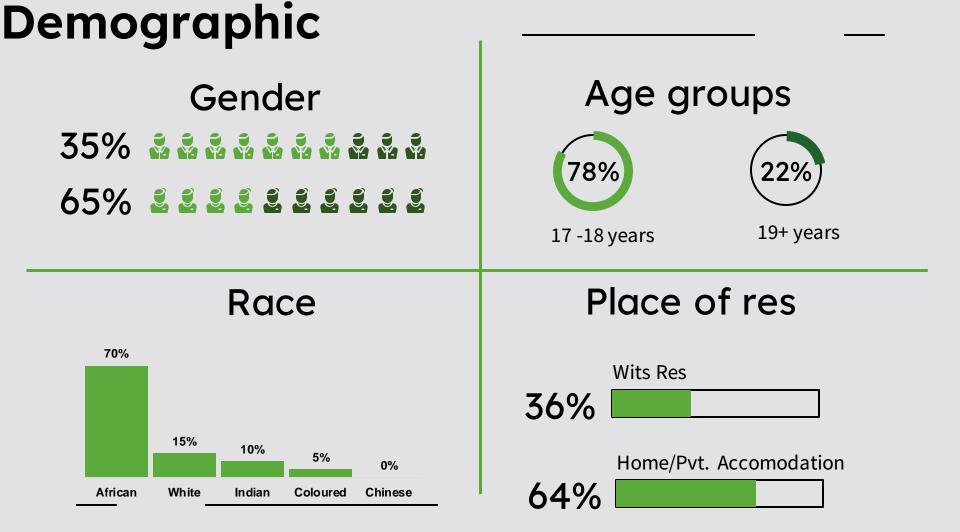

### GAD-7

|                        | -                       |                      | UNIVERSITY OF THE UNIVERSITY O |  |
|------------------------|-------------------------|----------------------|--------------------------------------------------------------------------------------------------------------------------------------------------------------------------------------------------------------------------------------------------------------------------------------------------------------------------------------------------------------------------------------------------------------------------------------------------------------------------------------------------------------------------------------------------------------------------------------------------------------------------------------------------------------------------------------------------------------------------------------------------------------------------------------------------------------------------------------------------------------------------------------------------------------------------------------------------------------------------------------------------------------------------------------------------------------------------------------------------------------------------------------------------------------------------------------------------------------------------------------------------------------------------------------------------------------------------------------------------------------------------------------------------------------------------------------------------------------------------------------------------------------------------------------------------------------------------------------------------------------------------------------------------------------------------------------------------------------------------------------------------------------------------------------------------------------------------------------------------------------------------------------------------------------------------------------------------------------------------------------------------------------------------------------------------------------------------------------------------------------------------------|--|
| Demographic factors    | Severe Depression (153) | Severe Anxiety (373) | Low resilience (621)                                                                                                                                                                                                                                                                                                                                                                                                                                                                                                                                                                                                                                                                                                                                                                                                                                                                                                                                                                                                                                                                                                                                                                                                                                                                                                                                                                                                                                                                                                                                                                                                                                                                                                                                                                                                                                                                                                                                                                                                                                                                                                           |  |
| Gender                 |                         |                      |                                                                                                                                                                                                                                                                                                                                                                                                                                                                                                                                                                                                                                                                                                                                                                                                                                                                                                                                                                                                                                                                                                                                                                                                                                                                                                                                                                                                                                                                                                                                                                                                                                                                                                                                                                                                                                                                                                                                                                                                                                                                                                                                |  |
| Male                   | 25%                     | 25%                  | 27%                                                                                                                                                                                                                                                                                                                                                                                                                                                                                                                                                                                                                                                                                                                                                                                                                                                                                                                                                                                                                                                                                                                                                                                                                                                                                                                                                                                                                                                                                                                                                                                                                                                                                                                                                                                                                                                                                                                                                                                                                                                                                                                            |  |
| Gender neutral         | 0%                      | 0%                   | 0%                                                                                                                                                                                                                                                                                                                                                                                                                                                                                                                                                                                                                                                                                                                                                                                                                                                                                                                                                                                                                                                                                                                                                                                                                                                                                                                                                                                                                                                                                                                                                                                                                                                                                                                                                                                                                                                                                                                                                                                                                                                                                                                             |  |
| Female                 | 75%                     | 75%                  | 73%                                                                                                                                                                                                                                                                                                                                                                                                                                                                                                                                                                                                                                                                                                                                                                                                                                                                                                                                                                                                                                                                                                                                                                                                                                                                                                                                                                                                                                                                                                                                                                                                                                                                                                                                                                                                                                                                                                                                                                                                                                                                                                                            |  |
| Race                   |                         |                      |                                                                                                                                                                                                                                                                                                                                                                                                                                                                                                                                                                                                                                                                                                                                                                                                                                                                                                                                                                                                                                                                                                                                                                                                                                                                                                                                                                                                                                                                                                                                                                                                                                                                                                                                                                                                                                                                                                                                                                                                                                                                                                                                |  |
| African                | 78%                     | 74%                  | 72%                                                                                                                                                                                                                                                                                                                                                                                                                                                                                                                                                                                                                                                                                                                                                                                                                                                                                                                                                                                                                                                                                                                                                                                                                                                                                                                                                                                                                                                                                                                                                                                                                                                                                                                                                                                                                                                                                                                                                                                                                                                                                                                            |  |
| White                  | 9%                      | 13%                  | 12%                                                                                                                                                                                                                                                                                                                                                                                                                                                                                                                                                                                                                                                                                                                                                                                                                                                                                                                                                                                                                                                                                                                                                                                                                                                                                                                                                                                                                                                                                                                                                                                                                                                                                                                                                                                                                                                                                                                                                                                                                                                                                                                            |  |
| Indian                 | 11%                     | 9%                   | 10%                                                                                                                                                                                                                                                                                                                                                                                                                                                                                                                                                                                                                                                                                                                                                                                                                                                                                                                                                                                                                                                                                                                                                                                                                                                                                                                                                                                                                                                                                                                                                                                                                                                                                                                                                                                                                                                                                                                                                                                                                                                                                                                            |  |
| Coloured               | 3%                      | 5%                   | 4%                                                                                                                                                                                                                                                                                                                                                                                                                                                                                                                                                                                                                                                                                                                                                                                                                                                                                                                                                                                                                                                                                                                                                                                                                                                                                                                                                                                                                                                                                                                                                                                                                                                                                                                                                                                                                                                                                                                                                                                                                                                                                                                             |  |
| Chinese                | 0%                      | 0%                   | 0%                                                                                                                                                                                                                                                                                                                                                                                                                                                                                                                                                                                                                                                                                                                                                                                                                                                                                                                                                                                                                                                                                                                                                                                                                                                                                                                                                                                                                                                                                                                                                                                                                                                                                                                                                                                                                                                                                                                                                                                                                                                                                                                             |  |
| Age groups             |                         |                      |                                                                                                                                                                                                                                                                                                                                                                                                                                                                                                                                                                                                                                                                                                                                                                                                                                                                                                                                                                                                                                                                                                                                                                                                                                                                                                                                                                                                                                                                                                                                                                                                                                                                                                                                                                                                                                                                                                                                                                                                                                                                                                                                |  |
| 17-18 Years            | 79%                     | 78%                  | 77%                                                                                                                                                                                                                                                                                                                                                                                                                                                                                                                                                                                                                                                                                                                                                                                                                                                                                                                                                                                                                                                                                                                                                                                                                                                                                                                                                                                                                                                                                                                                                                                                                                                                                                                                                                                                                                                                                                                                                                                                                                                                                                                            |  |
| 19 Years +             | 21%                     | 22%                  | 23%                                                                                                                                                                                                                                                                                                                                                                                                                                                                                                                                                                                                                                                                                                                                                                                                                                                                                                                                                                                                                                                                                                                                                                                                                                                                                                                                                                                                                                                                                                                                                                                                                                                                                                                                                                                                                                                                                                                                                                                                                                                                                                                            |  |
| Place of residence     |                         |                      |                                                                                                                                                                                                                                                                                                                                                                                                                                                                                                                                                                                                                                                                                                                                                                                                                                                                                                                                                                                                                                                                                                                                                                                                                                                                                                                                                                                                                                                                                                                                                                                                                                                                                                                                                                                                                                                                                                                                                                                                                                                                                                                                |  |
| University residence   | 39%                     | 41%                  | 39%                                                                                                                                                                                                                                                                                                                                                                                                                                                                                                                                                                                                                                                                                                                                                                                                                                                                                                                                                                                                                                                                                                                                                                                                                                                                                                                                                                                                                                                                                                                                                                                                                                                                                                                                                                                                                                                                                                                                                                                                                                                                                                                            |  |
| Home/Pvt. Accomodation | 61%                     | 59%                  | 61%                                                                                                                                                                                                                                                                                                                                                                                                                                                                                                                                                                                                                                                                                                                                                                                                                                                                                                                                                                                                                                                                                                                                                                                                                                                                                                                                                                                                                                                                                                                                                                                                                                                                                                                                                                                                                                                                                                                                                                                                                                                                                                                            |  |
|                        | 0170                    | 0070                 | 0170                                                                                                                                                                                                                                                                                                                                                                                                                                                                                                                                                                                                                                                                                                                                                                                                                                                                                                                                                                                                                                                                                                                                                                                                                                                                                                                                                                                                                                                                                                                                                                                                                                                                                                                                                                                                                                                                                                                                                                                                                                                                                                                           |  |