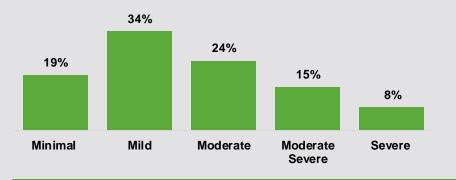

health



# Objective

To assess the levels and predictors of resilience of first year university students with Common Mental Disorders (CMDs) – depression and anxiety





# Methodology



- Wits Fit Minds Study data collected Aug/Sept 2020
- Research design: Cross-sectional study employing quantitative methods
- Self-administered online survey using RedCap
- Tools used;
  - Patient Health Questionnaire (PHQ-9) Depression
  - Generalised Anxiety Disorder (GAD-7) Anxiety
  - Brief Resilience Scale (BRS-5) the ability to bounce back (resilience)
- Sample: 5 494 first time, first year students registered in 2020
- Response rate: 1 966 (36%)
- Descriptive Analysis



# Results 03



## University

### Faculty





 Progressed
 24%

 Progressed
 Did not progress





### Mental Health PHQ-9



### GAD-7





|                        | -                       |                      | UNIVERSITY OF THE UNIVERSITY O |  |
|------------------------|-------------------------|----------------------|--------------------------------------------------------------------------------------------------------------------------------------------------------------------------------------------------------------------------------------------------------------------------------------------------------------------------------------------------------------------------------------------------------------------------------------------------------------------------------------------------------------------------------------------------------------------------------------------------------------------