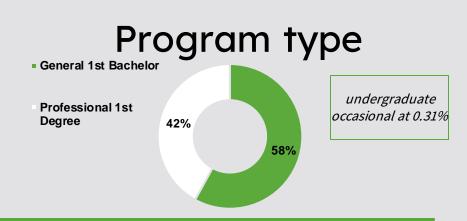

|                                            |                         |                      | UNIVERSITY OF THE TOTAL TOTAL |  |
|--------------------------------------------|-------------------------|----------------------|-------------------------------|--|
| University factors                         | Severe Depression (153) | Severe Anxiety (373) | Low resilience (621)          |  |
| Faculty                                    |                         |                      |                               |  |
| CLM                                        | 10%                     | 12%                  | 10%                           |  |
| EBE                                        | 22%                     | 21%                  | 20%                           |  |
| HS                                         | 12%                     | 13%                  | 14%                           |  |
| ним                                        | 35%                     | 32%                  | 36%                           |  |
| SC                                         | 21%                     | 22%                  | 19%                           |  |
| Program type                               |                         |                      |                               |  |
| General academic 1st<br>bachelors degree   | 51%                     | 56%                  | 54%                           |  |
| Professional academic 1st bachelors degree | 48%                     | 43%                  | 46%                           |  |
| Progress outcome                           |                         |                      |                               |  |
| Not permitted to proceed                   | 29%                     | 24%                  | 27%                           |  |
| Permitted to proceed                       | 71%                     | 76%                  | 73%                           |  |
| Wits Experience                            |                         |                      |                               |  |
| Good                                       | 19%                     | 36%                  | 41%                           |  |
| Satisfactory                               | 18%                     | 9%                   | 51%                           |  |
| Poor                                       | 63%                     | 55%                  | 8%                            |  |