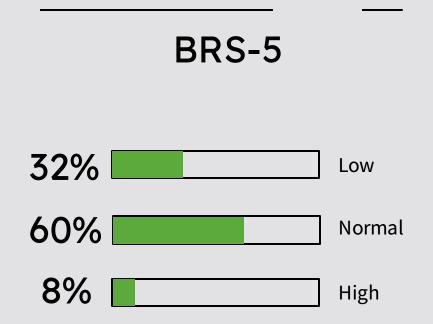

# Conclusions

- ✤ 8% of the first year students had symptoms of severe depression
- ✤ 19% of the first year students had symptoms of severe anxiety
- 68% had normal to high resilience they have the ability to bounce from stressful situations