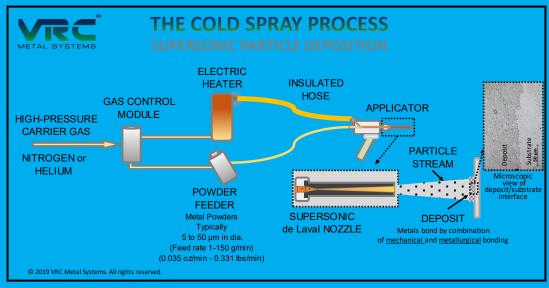

## **Fully Enclosed Ruggedized Construction**

- -System Pressure up to 1000 PSI (69 Bars)
- -Heater temp up to1472°F (800°C)
- -Max Gas Flow 88 CFM (2500 SLM)
- -10ft (3M) Thermally Insulated Hoses
- -Single or Dual Gas Train Nitrogen or Helium
- -Data & Capture Download