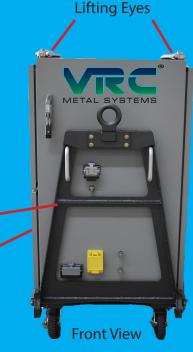

## **Transporting Features**

- Foldable Tow Hitch
- Fork Pockets
- Lifting Eyes
- Tie Downs

www.vrcmetalsystems.com

Hand-Held or Robotic Applications

Nozzle Applicator only 4.4lbs (2kg)

Foldable Tow Hitch'

Stowable Heater and Powder Feeder

Dimensions 68"L x 32"W x 65"H (173cmL x 82cmW x 165cmH)

Overall Weight 900lbs (408 kg)

Electrical 480 VAC, 3 PH, 50 AMP

www.vrcmetalsystems.com

sales@vrcmetalsystems.com

Sales: 605-716-0065