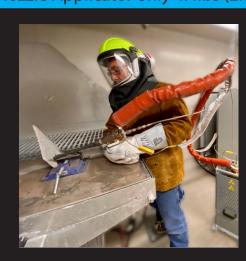

## **Transporting Features**

- Foldable Tow Hitch
- Fork Pockets
- Lifting Eyes
- Tie Downs

www.vrcmetalsystems.com

Hand-Held or Robotic Applications

Nozzle Applicator only 4.4lbs (2kg)

Foldable Tow Hitch'