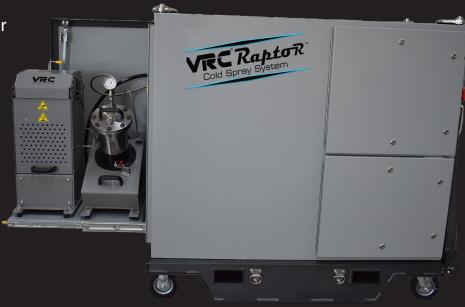

## VRC®Raptor™ Cold Spray System

Deployable 21kW Heater and Powder Feeder

## **Fully Enclosed Ruggedized Construction**

- -System Pressure up to 1000 PSI (69 Bars)
- -Heater temp up to1472°F (800°C)
- -Max Gas Flow 88 CFM (2500 SLM)
- -10ft (3M) Thermally Insulated Hoses
- -Single or Dual Gas Train Nitrogen or Helium
- -Data & Capture Download

Stowable Heater and Powder Feeder

Dimensions 68"L x 32"W x 65"H (173cmL x 82cmW x 165cmH)

Overall Weight 900lbs (408 kg)

Electrical 480 VAC, 3 PH, 50 AMP

www.vrcmetalsystems.com

sales@vrcmetalsystems.com

Sales: 605-716-0065