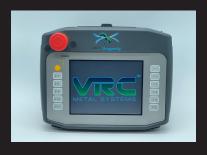

VRC's Modular Cold Spray System VRC<sup>®</sup>Dragonfly<sup>™</sup>

Hand-Held Pendant

## **FEATURES**

- Designed for Field Repairs
- Man-Portable Modules
- Vibration/Shock Isolated Components
- Includes All Interconnecting Hoses and Cables
- Easy to Use Control Pendant Pre-Loaded with a Qualified Spray Recipe
- Ability to Add Up to 100 Recipes to the Pendant
- Single Gas System with Nitrogen, Helium or Air Capability
- Data Logging and Download in .CSV Format on USB Stick or Rugged-Drive Platforms
- 20 Discrete System Alarms
- Lighted Feedback at Applicator for Hand-Spray
- Largest Component Dimensions: 22"x 40"x 12" (55.88 x 101.6 x 30.48cm)
- Heaviest Component: 88 lbs. (39.91 kg)