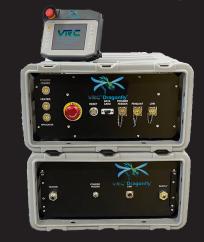

VRC's Modular Cold Spray System VRC<sup>®</sup>Dragonfly<sup>™</sup>

Hand-Held Pendant





## **FEATURES**

- Designed for Field Repairs
- Man-Portable Modules
- Vibration/Shock Isolated Components
- Includes All Interconnecting Hoses and Cables
- Easy to Use Control Pendant Pre-Loaded with a Qualified Spray Recipe
- Ability to Add Up to 100 Recipes to the Pendant
- Single Gas System with Nitrogen, Helium or Air Capability
- Data Logging and Download in .CSV Format on USB Stick or Rugged-Drive Platforms
- 20 Discrete System Alarms
- Lighted Feedback at Applicator for Hand-Spray
- Largest Component Dimensions: 22"x 40"x 12" (55.88 x 101.6 x 30.48cm)
- Heaviest Component: 88 lbs. (39.91 kg)

## Options

- Portable Cart
- Custom Recipe Development
- VRC's Customer Glove Box
- VRC's Portable Dust Collector



VRC's Portable Dust Collector







MKS0008 Rev C







## VRC<sup>®</